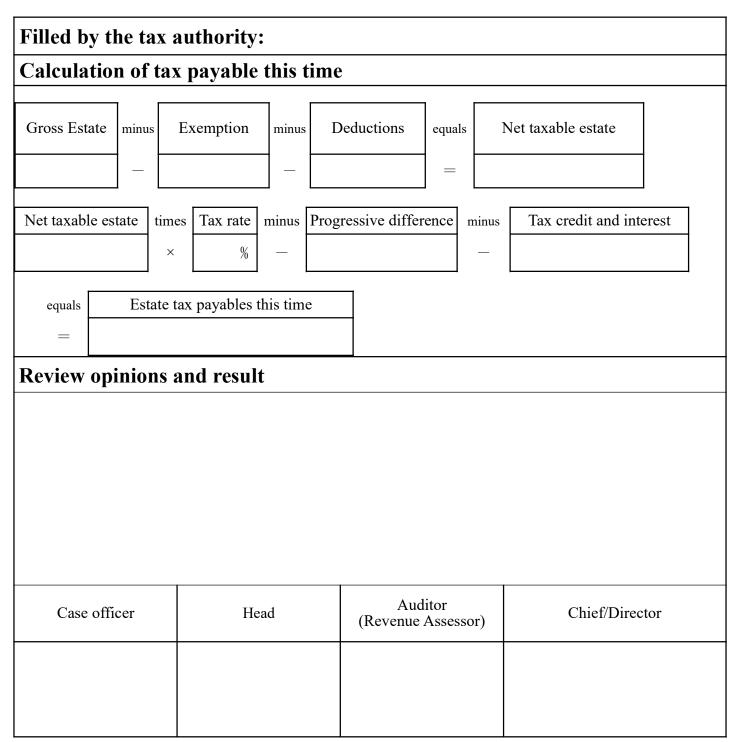

|       |                                                                                   | Amount approved      |
|-------|-----------------------------------------------------------------------------------|----------------------|
| (III) | The amount of the exemptions is NT\$, or NT\$ in the case of death in             | by the tax authority |
|       | the performance of duty of a member of the military, policeman, civil servant, or |                      |
| _     | teacher.                                                                          |                      |

Г

| (IV) Deductions                                                                                                                                                                       |                           |          |                  |                                         |
|---------------------------------------------------------------------------------------------------------------------------------------------------------------------------------------|---------------------------|----------|------------------|-----------------------------------------|
| Deductions                                                                                                                                                                            | Amount of deduction       | Conter   | nts of deduction | Amount approved<br>by the tax authority |
| 1. Spouse's deduction                                                                                                                                                                 |                           |          |                  |                                         |
| 2. Deduction for lineal descendants                                                                                                                                                   |                           |          |                  |                                         |
| 3. Parental deduction                                                                                                                                                                 |                           |          |                  |                                         |
| 4. Deduction for the disabled                                                                                                                                                         |                           |          |                  |                                         |
| 5. Deduction for dependents                                                                                                                                                           |                           |          |                  |                                         |
| 6. Deduction for the total value<br>of land and crops for continued<br>agricultural production                                                                                        |                           |          |                  |                                         |
| 7. Deductions from the value of<br>property inherited by the<br>decedent 6, 7, 8 or 9 years<br>before his/her death for which<br>estate tax has been paid<br>previously               |                           |          |                  |                                         |
| 8. The taxes, penalties and fines<br>incurred before the decedent's<br>death and owed by him/her                                                                                      |                           |          |                  |                                         |
| 9. Outstanding debts owed by the decedent before his/her death                                                                                                                        | ;                         |          |                  |                                         |
| 10. Funeral expenses                                                                                                                                                                  |                           |          |                  |                                         |
| 11. Direct and necessary<br>expenses incurred by the<br>executor of wills and estate<br>administrator                                                                                 |                           |          |                  |                                         |
| 12. Deductions from land<br>reserved for public facilities                                                                                                                            |                           |          |                  |                                         |
| <ul><li>13. The spouse of the decedent<br/>declares the right to claim for<br/>distribution of the remainder<br/>of the property under Article<br/>1030-1 of the Civil Code</li></ul> |                           |          |                  |                                         |
| 14.                                                                                                                                                                                   |                           |          |                  |                                         |
| Total amount of deducti                                                                                                                                                               | ons reported this time (D | ))       | NT\$             |                                         |
| Total amount of deductions pr                                                                                                                                                         | reviously assessed (repor | ted) (E) | NT\$             |                                         |
| Total deduction                                                                                                                                                                       | ns(F) = (D) + (E)         |          | NT\$             |                                         |
| Net amount o                                                                                                                                                                          | of taxable estate         |          | NT\$             |                                         |

| (VI) Taz               | x credits                                              |                                      |                                   |                                          |               |                                           |                                                             |                      |                               |
|------------------------|--------------------------------------------------------|--------------------------------------|-----------------------------------|------------------------------------------|---------------|-------------------------------------------|-------------------------------------------------------------|----------------------|-------------------------------|
|                        |                                                        |                                      |                                   | Tax paid                                 | l and interes | t accrued                                 |                                                             |                      |                               |
|                        | Cr                                                     | redit Item                           |                                   | Ta                                       | ıx            | Interest                                  | Increase<br>in tax due to<br>the inclusion<br>in the estate | by the tax authority |                               |
| on gifts               |                                                        |                                      | rement tax paid<br>within 2 years |                                          |               |                                           |                                                             |                      |                               |
| Estate tax paid abroad |                                                        |                                      |                                   |                                          |               |                                           |                                                             |                      |                               |
|                        | dit on the cur<br>bined estate)                        |                                      | (up to the amou                   | int of tax ad                            | ded to        | NT\$                                      |                                                             |                      |                               |
|                        | Previous                                               | ly assessed                          | (reported) tax o                  | eredit (H)                               | 1             | NT\$                                      |                                                             |                      |                               |
|                        | Total tax                                              | credits in                           | this case $(I) = (I)$             | G) + (H)                                 | 1             | NT\$                                      |                                                             |                      |                               |
| Attach-<br>ments       | Power of<br>Attorney<br>attached to<br>the entrustment | Household<br>registration<br>records | documents                         | Supporting<br>documents<br>of deductions | exclusion f   | g documents of<br>from the gross<br>state | Supporting d<br>of tax cr                                   |                      | Other supporting<br>documents |
|                        | matters                                                | page(s)                              | page(s)                           | page(s)                                  | pa            | age(s)                                    | page(                                                       | s)                   | page(s)                       |
|                        |                                                        |                                      |                                   |                                          |               |                                           |                                                             |                      |                               |
| Taxpay                 | yer or repre                                           | sentative:                           | 1                                 | (Signatur                                | re or sea     | 1)                                        |                                                             |                      |                               |
| Mailin                 | g address:                                             |                                      |                                   |                                          |               |                                           |                                                             |                      |                               |
| <br> Teleph            | one no.:                                               |                                      | Email:                            |                                          |               |                                           |                                                             |                      |                               |

| Estate cases occurr                                                                                         | ng from January 23,    | 2009 to May 11, 2017                    |
|-------------------------------------------------------------------------------------------------------------|------------------------|-----------------------------------------|
| Net taxable estate amoun                                                                                    | t (NT\$)               | Tax rate                                |
| ≥1                                                                                                          |                        | 10%                                     |
|                                                                                                             | 6 10 001               |                                         |
|                                                                                                             |                        | 7 to December 31, 2024                  |
| Net taxable estate amount (NT\$)                                                                            | Tax rate     10%       | Progressive difference (NT\$)<br>0      |
| $\frac{\leq 50,000,000}{50,000,001 - 100,000,000}$                                                          | 15%                    | 2,500,000                               |
| ≥ 100,000,001                                                                                               | 20%                    | 7,500,000                               |
| - 100,000,001                                                                                               |                        | ,,,,,,,,,,,,,,,,,,,,,,,,,,,,,,,,,,,,,,, |
| Estate cas                                                                                                  | es occurring after Jai | nuary 1, 2025                           |
| Net taxable estate amount (NT\$)                                                                            | Tax rate               | Progressive difference (NT\$)           |
| ≤ 56,210,000                                                                                                | 10%                    | 0                                       |
| 56,210,001 - 112,420,000                                                                                    | 15%                    | 2,810,500                               |
| ≥ 112,420,001                                                                                               | 20%                    | 8,431,500                               |
| Gross Estate minus Exemption                                                                                | minus Deductions       | equals Net taxable estate               |
| $\begin{array}{c c} \hline et taxable estate \\ \hline \\ \\ \\ \\ \\ \\ \\ \\ \\ \\ \\ \\ \\ \\ \\ \\ \\ $ | inus Progressive dif   | ference minus Tax credit and interest   |
| equals Estate tax payables thi                                                                              | s time                 |                                         |